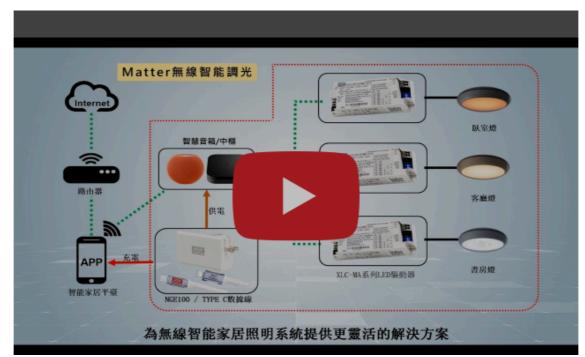

## Matter Smart Home Application Demo Kit Pre-Order Announcement

MEAN WELL's Matter Smart Home Application Demo Kit mainly consists of XLC-MA series LED drivers, NGE100U charger, and smart HUB. It mainly demonstrates the wireless dimming control of XLC-MA drivers and the interconnection function of different ecosystems. The kit is approximately 38\*26\*16.5 cm, lightweight, and convenient to carry. It can be used for seminars and promoting the XLC-MA series at exhibitions and other occasions.

## **Main Features:**

- Supports smart home platforms: the Apple Home and Aqara Home apps, allowing users to control LED lamps using both Apple and Android devices simultaneously.
- Enables simultaneous control of LED lamps from both Apple and Android devices.
- Powers the smart HUB and charges external smart devices using the NGE100U.