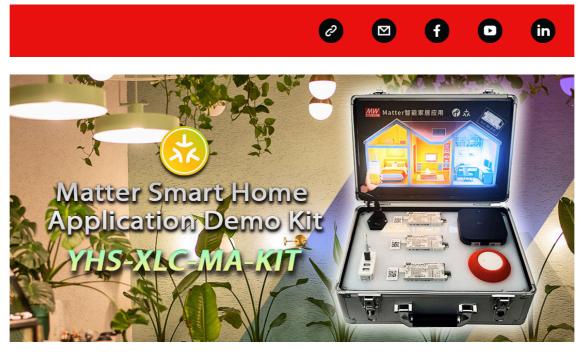

## Matter Smart Home Application Demo Kit Pre-Order Announcement

MEAN WELL's Matter Smart Home Application Demo Kit mainly consists of XLC-MA series LED drivers, NGE100U charger, and smart HUB. It mainly demonstrates the wireless dimming control of XLC-MA drivers and the interconnection function of different ecosystems. The kit is approximately 38\*26\*16.5 cm, lightweight, and convenient to carry. It can be used for seminars and promoting the XLC-MA series at exhibitions and other occasions.

## **Main Features:**

- Supports smart home platforms: the Apple Home and Aqara Home apps, allowing users to control LED lamps using both Apple and Android devices simultaneously.
- Enables simultaneous control of LED lamps from both Apple and Android devices.
- Powers the smart HUB and charges external smart devices using the NGE100U.

MEAN WELL reserves the rights for demo kit allocation. Please refer to the following information for ordering. Shipments are expected to begin in July 2025.

- 1. Part Number: YHS-XLC-MA-KIT
- 2. Package Content:

| 3 PCS. | XLC-25-H-MA        |
|--------|--------------------|
| 1 PC.  | NGE100U            |
| 1 PC.  | Apple HomePod mini |
| 1 PC.  | HUB M3             |
| 3 PCS. | Built-in LED lamps |

- 3. SDG Redeem Points: 22,000 points
- 4. Pre-Order Deadline: May 9th, 2025
- 5. Ordering Method: SDG Group -> SDG Partners -> Giveaway -> Technical Services -> Go to redeem
- 6. Order Limit: Each distributor is limited to 1 kit
- 7. Demo kit orders are collected at the end of the first month of each quarter (January, April, July, and October). Be sure to place your order in time!