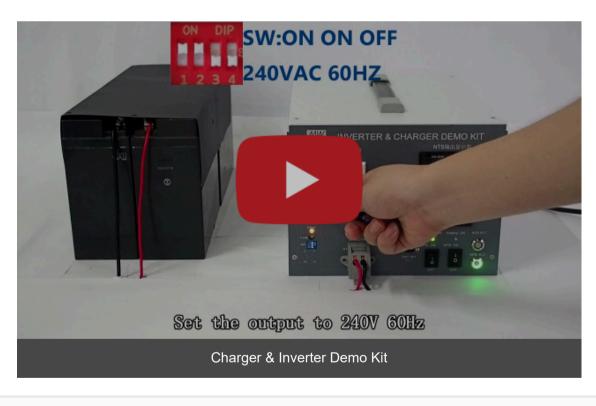

ð

f

C

- Charging modes selectable through panel (smart charging or curve charging).
  AC output voltage and frequency setting can be done through a DIP switch on the panel.
- 5. Reserved communication interface. With the built-in SBP-001, the computer can be connected to the demo kit for charging parameters modification.