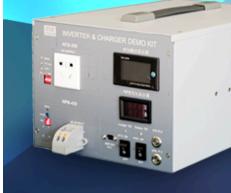

## **Charger & Inverter** Demo Kit

1. Fully demonstrate the functions of NPB-450 and NTS-300 combined with batteries, which can achieve charging and inverting.

in

2. Equipped with charging status display and AC output display.

ð

f

C

- Charging modes selectable through panel (smart charging or curve charging).
  AC output voltage and frequency setting can be done through a DIP switch on the panel.
- 5. Reserved communication interface. With the built-in SBP-001, the computer can be connected to the demo kit for charging parameters modification.

## **Charger & Inverter Demo Kit**

MEAN WELL launches new smart chargers NPB series and high efficiency inverters NTS/NTU series, that can be combined with the client's batteries. It's not only can solve the power supply problems in places without the AC mains electricity, but also can be used as a battery-based UPS stand-by power supply to improve the stability of the overall system.