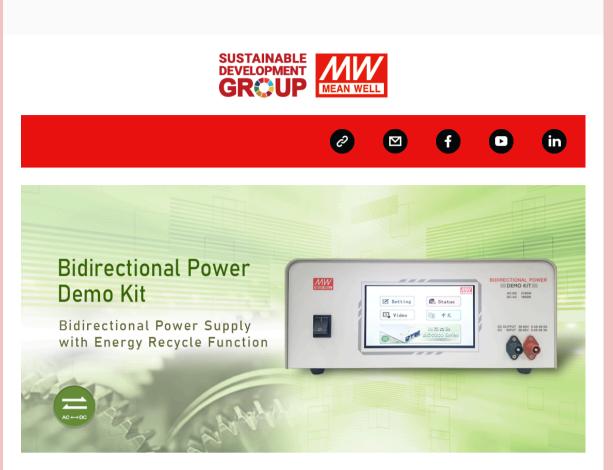

## **Bidirectional Power Demo Kit**

MEAN WELL's bidirectional power demo kit mainly consists of a BIC-2200-48CAN AC-DC bidirectional power supply with energy recycle function and a PLC serial port screen, integrating power supply and control interface to more conveniently demonstrate the functions and features of BIC-2200. It allows the AC power grid to charge the battery and can also feed the battery energy back into the AC power grid to achieve energy recycling. The size approximately 39\*13\*17 cm, and the handheld grip is designed for easy portability. It can be used for seminars, and promote to the BIC-2200 series at exhibitions and other occasions.

## Main functions & features:

- 1. Support lead-acid or lithium battery charging, voltage range: 38~65V
- 2. Battery charging/discharging mode conversion
- 3. The output voltage and charging/discharging current are set via the touch screen
- 4. Power supply/battery status monitoring
- 5. Battery full charging/battery low voltage protection
- 6. Support Chinese/English display and online video tutorials